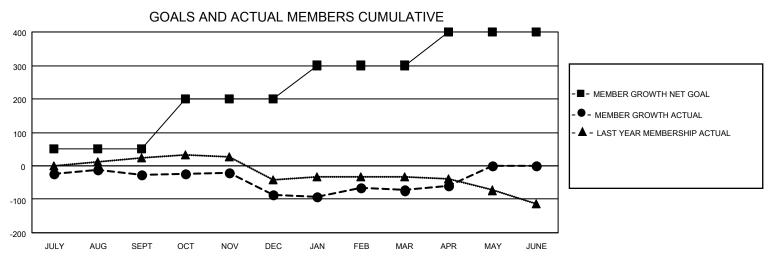

## MONTHLY MEMBERSHIP PROGRESS REPORT

LOCATION TEXAS District 2 S3 Results as of: 4/30/2021

| Clubs         |               |             |               | Members               |                       |                         |                                                    |  |
|---------------|---------------|-------------|---------------|-----------------------|-----------------------|-------------------------|----------------------------------------------------|--|
|               | RESULTS FOR   | R 2020-2021 |               | RESULTS FOR 2020-2021 |                       |                         |                                                    |  |
| QUARTER       | NEW CLUB GOAL | NEW CLUBS   | DROPPED CLUBS | QUARTER MEMB          | ER GROWTH NET<br>GOAL | MEMBER GROWTH<br>ACTUAL | DROPPED<br>MEMBERS ACTUAL<br>(including transfers) |  |
| JULY/AUG/SEPT | 1             | 1           | 0             | JULY/AUG/SEPT         | 50                    | 56                      | 77                                                 |  |
| OCT/NOV/DEC   | 0             | 0           | 0             | OCT/NOV/DEC           | 150                   | 43                      | 98                                                 |  |
| JAN/FEB/MAR   | 1             | 1           | 0             | JAN/FEB/MAR           | 100                   | 59                      | 36                                                 |  |
| APR/MAY/JUNE  | 0             | 0           | 0             | APR/MAY/JUNE          | 100                   | 21                      | 6                                                  |  |