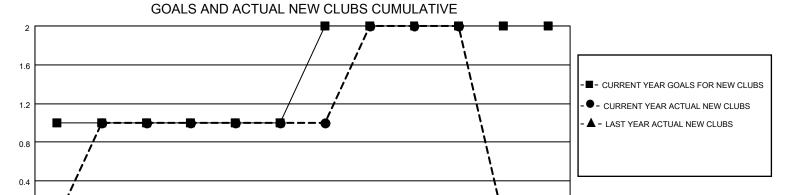

## MONTHLY MEMBERSHIP PROGRESS REPORT

LOCATION TEXAS District 2 S3 Results as of: 4/30/2021

| Clubs         |               |             |               | Members               |                       |                         |                                                    |  |
|---------------|---------------|-------------|---------------|-----------------------|-----------------------|-------------------------|----------------------------------------------------|--|
|               | RESULTS FOR   | R 2020-2021 |               | RESULTS FOR 2020-2021 |                       |                         |                                                    |  |
| QUARTER       | NEW CLUB GOAL | NEW CLUBS   | DROPPED CLUBS | QUARTER MEMB          | ER GROWTH NET<br>GOAL | MEMBER GROWTH<br>ACTUAL | DROPPED<br>MEMBERS ACTUAL<br>(including transfers) |  |
| JULY/AUG/SEPT | 1             | 1           | 0             | JULY/AUG/SEPT         | 50                    | 56                      | 77                                                 |  |
| OCT/NOV/DEC   | 0             | 0           | 0             | OCT/NOV/DEC           | 150                   | 43                      | 98                                                 |  |
| JAN/FEB/MAR   | 1             | 1           | 0             | JAN/FEB/MAR           | 100                   | 59                      | 36                                                 |  |
| APR/MAY/JUNE  | 0             | 0           | 0             | APR/MAY/JUNE          | 100                   | 21                      | 6                                                  |  |